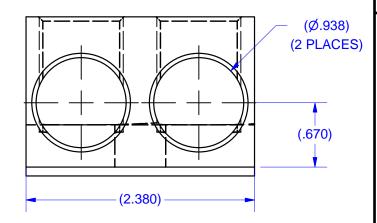

IHI UL/CSA Installation Guide to Drill or Enlarge Mounting Holes: https://lugsdirect.com/PDF Documents/IHI-MTG-HOLE-FIELD-MODS-UL&CSA-CERTIFICATIONS.pdf

TIN PLATED ALUMINUM

| THIS DRAWING AND DESIGN ARE THE PROPERTY OF NITEMATIONAL HYDRAULICS, INC. CLEVELAND, OHIO, AND MAY NOT BE DUPLICATED, USED FOR THE BASIS OF DESIGN OR MANUFACTURE WITHOUT THE WRITTEN PERMISSION OF INTERNATIONAL HYDRAULICS, INC., CLEVELAND, OHIO. | INTERNATIONAL HYDRAULICS, INC |                  |                                                 |      |
|------------------------------------------------------------------------------------------------------------------------------------------------------------------------------------------------------------------------------------------------------|-------------------------------|------------------|-------------------------------------------------|------|
|                                                                                                                                                                                                                                                      | TITLE:                        |                  | 2S600TP                                         |      |
| GENERAL TOLERANCES015 (- 0,038)                                                                                                                                                                                                                      | CONNECTOR                     |                  |                                                 |      |
| MATERIAL: 6061-T6<br>(EXT14309)                                                                                                                                                                                                                      | SIZE:                         | DRAWN BY:<br>TDS | DWG NO.:<br>2S600TP-M (SALES)                   | REV: |
| FINISH: TIN PLATE<br>EMS                                                                                                                                                                                                                             | DATE:                         | 4/22/09          | THIS IS A CAD DRAWING, D<br>NOT MANUALLY REVISE |      |