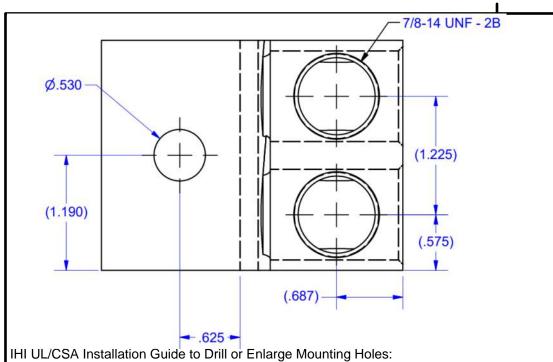

IHI UL/CSA Installation Guide to Drill or Enlarge Mounting Holes: https://lugsdirect.com/PDF Documents/IHI-MTG-HOLE-FIELD-MODS-UL&CSA-CERTIFICATIONS.pdf

TIN PLATED ALUMINUM

| THIS DRAWING AND DESIGN ARE THE PROPERTY OF NITEMATIONAL HYDRAULICS, INC. CLEVELAND, OHIO, AND MAY NOT BE DUPLICATED, USED FOR THE BASIS OF DESIGN OR MANUFACTURE WITHOUT THE WRITTEN PERMISSION OF INTERNATIONAL HYDRAULICS, INC., CLEVELAND, OHIO. | INTERNATIONAL HYDRAULICS, INC |                  |                                                 |      |
|------------------------------------------------------------------------------------------------------------------------------------------------------------------------------------------------------------------------------------------------------|-------------------------------|------------------|-------------------------------------------------|------|
|                                                                                                                                                                                                                                                      | TITLE:                        |                  | 2S600TP                                         |      |
| GENERAL TOLERANCES015 (- 0,038)                                                                                                                                                                                                                      | CONNECTOR                     |                  |                                                 |      |
| MATERIAL: 6061-T6<br>(EXT14309)                                                                                                                                                                                                                      | SIZE:                         | DRAWN BY:<br>TDS | DWG NO.:<br>2S600TP-M (SALES)                   | REV: |
| FINISH: TIN PLATE<br>EMS                                                                                                                                                                                                                             | DATE:                         | 4/22/09          | THIS IS A CAD DRAWING, D<br>NOT MANUALLY REVISE |      |