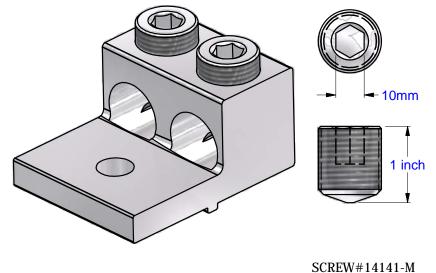

IHI UL/CSA Installation Guide to Drill or Enlarge Mounting Holes: https://lugsdirect.com/PDF Documents/IHI-MTG-HOLE-FIELD-MODS-UL&CSA-CERTIFICATIONS.pdf

TIN PLATED ALUMINUM

| THIS DRAWING AND DESIGN ARE THE PROPERTY OF NITEMATIONAL HYDRAULICS, INC. CLEVELAND, OHIO, AND MAY NOT BE DUPLICATED, USED FOR THE BASIS OF DESIGN OR MANUFACTURE WITHOUT THE WRITTEN PERMISSION OF INTERNATIONAL HYDRAULICS, INC., CLEVELAND, OHIO. | INTERNATIONAL HYDRAULICS, INC |                  |                                                 |      |
|------------------------------------------------------------------------------------------------------------------------------------------------------------------------------------------------------------------------------------------------------|-------------------------------|------------------|-------------------------------------------------|------|
|                                                                                                                                                                                                                                                      | TITLE:                        |                  | 2S600TP                                         |      |
| GENERAL TOLERANCES015 (- 0,038)                                                                                                                                                                                                                      | CONNECTOR                     |                  |                                                 |      |
| MATERIAL: 6061-T6<br>(EXT14309)                                                                                                                                                                                                                      | SIZE:                         | DRAWN BY:<br>TDS | DWG NO.:<br>2S600TP-M (SALES)                   | REV: |
| FINISH: TIN PLATE<br>EMS                                                                                                                                                                                                                             | DATE:                         | 4/22/09          | THIS IS A CAD DRAWING, D<br>NOT MANUALLY REVISE |      |