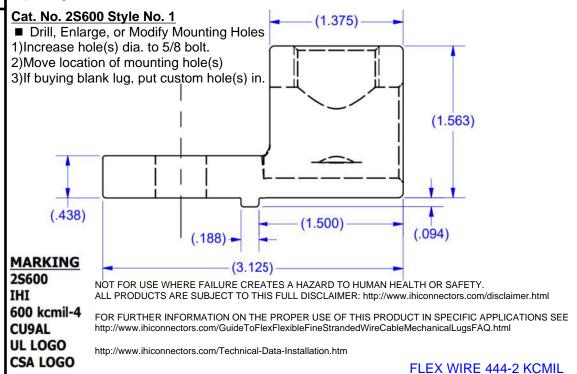

IHI UL/CSA Installation Guide to Drill or Enlarge Mounting Holes: https://lugsdirect.com/PDF Documents/IHI-MTG-HOLE-FIELD-MODS-UL&CSA-CERTIFICATIONS.pdf

TIN PLATED ALUMINUM

| THIS DRAWING AND DESIGN ARE THE PROPERTY OF NITEMATIONAL HYDRAULICS, INC. CLEVELAND, OHIO, AND MAY NOT BE DUPLICATED, USED FOR THE BASIS OF DESIGN OR MANUFACTURE WITHOUT THE WRITTEN PERMISSION OF INTERNATIONAL HYDRAULICS, INC., CLEVELAND, OHIO. | INTERNATIONAL HYDRAULICS, INC |                  |                                                 |      |
|------------------------------------------------------------------------------------------------------------------------------------------------------------------------------------------------------------------------------------------------------|-------------------------------|------------------|-------------------------------------------------|------|
|                                                                                                                                                                                                                                                      | TITLE:                        |                  | 2S600TP                                         |      |
| GENERAL TOLERANCES015 (- 0,038)                                                                                                                                                                                                                      | CONNECTOR                     |                  |                                                 |      |
| MATERIAL: 6061-T6<br>(EXT14309)                                                                                                                                                                                                                      | SIZE:                         | DRAWN BY:<br>TDS | DWG NO.:<br>2S600TP-M (SALES)                   | REV: |
| FINISH: TIN PLATE<br>EMS                                                                                                                                                                                                                             | DATE:                         | 4/22/09          | THIS IS A CAD DRAWING, D<br>NOT MANUALLY REVISE |      |